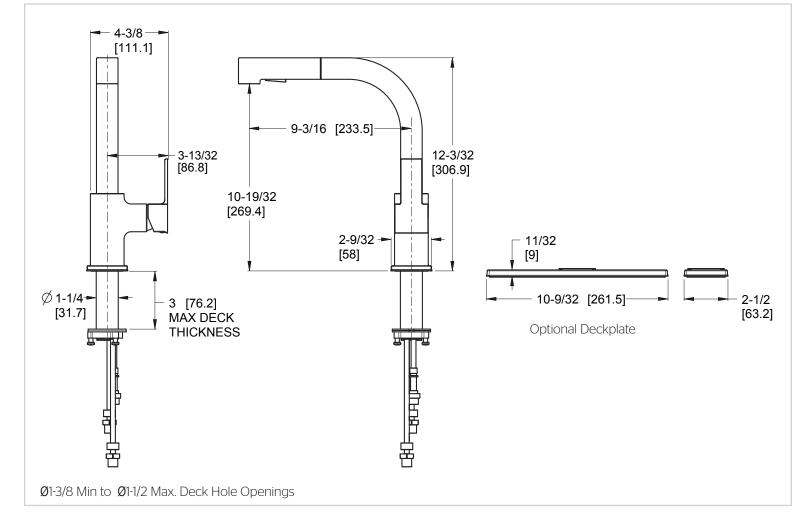

# Pfister

#### **Arkitek™** Pull-Out Kitchen Faucet

LG534-LPMB Finish(B) LG534-LPMC Finish(C) LG534-LPMS Finish(S)



- 1 or 3-Hole Installation
- Pforever Seal

## Specifications

#### Features

- 1.8 GPM Flow Rate
- 1 or 3-Hole Installation; Deck Plate or Single Hole Mounting Option
- 2 Function Pullout Sprayer
- Forward Handle Operation
- Pforever Seal Ceramic Disc Valve
- Pforever Warranty<sup>®</sup>

#### Code Compliance

Pfister products are designed and manufactured in compliance with the following standards and codes:

- IAPMO Certified
- CSA B125 Certified
- ASME A112.18.1
- NSF 61/9 Annex G (Low lead)
- Cal Green Compliant
- CEC Compliant
- ADA Compliant-ANSI A117.1 (Lever handles only)
- ASME A112.18.3 (Backflow Prevention)



### Dimensions

SS-LG534-LPM